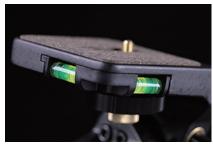

## HM-TPHD-02 Made in Japan

Dual axis bubble level

36mm diameter carbon fiber pipes for first section leg.

3-Position leg angle

Pan Head

T.L. Leg Lock Type

2-WAY Leg Tip (rubber and spike)