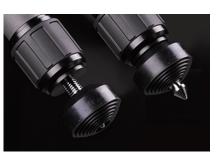

## HM-TPHD-02 Made in Japan

Dual axis bubble level

36mm diameter carbon fiber pipes for first section leg.

3-Position leg angle

Pan Head

T.L. Leg Lock Type

2-WAY Leg Tip (rubber and spike)