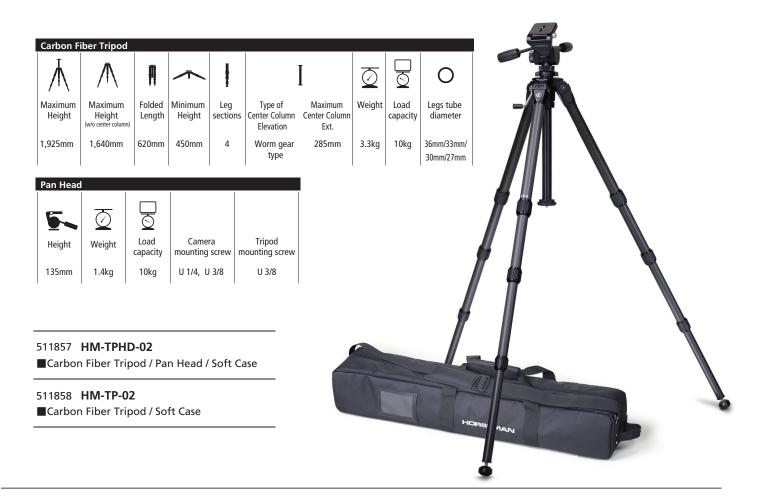

#### 4 Section Carbon Fiber Tripod with Pan Head System

HM-TPHD-02 Made in Japan

R

Horseman offers professional photographers an original tripod with a new concept! The 36mm diameter thick carbon-pipe legs realize the perfect stability, necessary for the high-end digital photography. Light weight and excellent portability derived from characteristics of carbon and 4 section stowing legs ensure a comfortable operability and support a camera system securely up to 10kg.

## HM-TPHD-02 Made in Japan

Dual axis bubble level

36mm diameter carbon fiber pipes for first section leg.

3-Position leg angle

Pan Head

T.L. Leg Lock Type

2-WAY Leg Tip (rubber and spike)