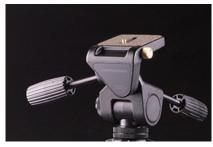

## HM-TPHD-02 Made in Japan

Dual axis bubble level

36mm diameter carbon fiber pipes for first section leg.

3-Position leg angle

Pan Head

T.L. Leg Lock Type

2-WAY Leg Tip (rubber and spike)