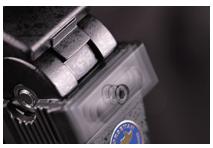

## HM-TPHD-02 Made in Japan

Dual axis bubble level

36mm diameter carbon fiber pipes for first section leg.

3-Position leg angle

Pan Head

T.L. Leg Lock Type

2-WAY Leg Tip (rubber and spike)