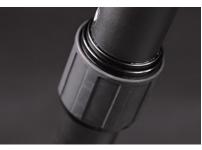

## HM-TPHD-02 Made in Japan

Dual axis bubble level

36mm diameter carbon fiber pipes for first section leg.

3-Position leg angle

Pan Head

T.L. Leg Lock Type

2-WAY Leg Tip (rubber and spike)